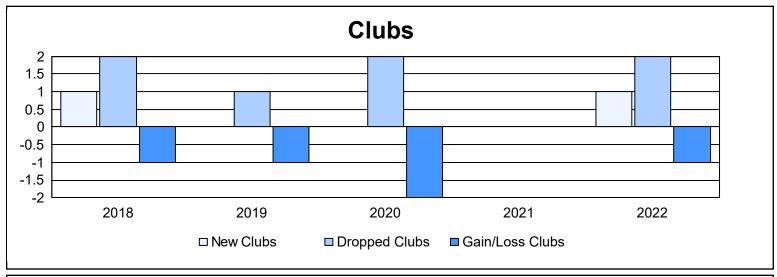

District 19 C

As of June 2022 Cumulative

| Year      | New<br>Clubs | Dropped<br>Clubs | Gain/<br>Loss<br>Clubs | New<br>Members | Charter<br>Members | Reinstate<br>Members | Transfer<br>Members | Total<br>Member<br>Added | Total<br>Members<br>Dropped | Gain/<br>Loss<br>Members |
|-----------|--------------|------------------|------------------------|----------------|--------------------|----------------------|---------------------|--------------------------|-----------------------------|--------------------------|
| 2017-2018 | 1            | 2                | -1                     | 190            | 35                 | 6                    | 35                  | 266                      | 312                         | -46                      |
| 2018-2019 | 0            | 1                | -1                     | 128            | 1                  | 11                   | 11                  | 151                      | 244                         | -93                      |
| 2019-2020 | 0            | 2                | -2                     | 87             | 5                  | 7                    | 20                  | 119                      | 232                         | -113                     |
| 2020-2021 | 0            | 0                | 0                      | 79             | 1                  | 18                   | 15                  | 113                      | 181                         | -68                      |
| 2021-2022 | 1            | 2                | -1                     | 133            | 26                 | 7                    | 32                  | 198                      | 233                         | -35                      |
| Average   | 0            | 1                | -1                     | 123            | 14                 | 10                   | 23                  | 169                      | 240                         | -71                      |